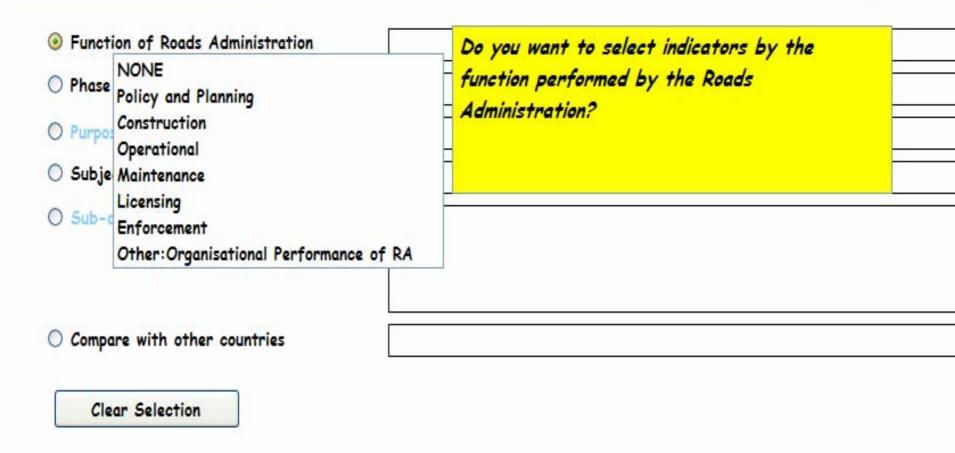

#### **PIN Demonstration**

http://www.traffic-wales.com/resources

## Worked Example

| Performance Indicator Navigator                                                                                                                                                                                                                                                                                                                                                                                                                                                                                                                                                                                                                                                                                                                                                                                                                  |                                                                             |
|--------------------------------------------------------------------------------------------------------------------------------------------------------------------------------------------------------------------------------------------------------------------------------------------------------------------------------------------------------------------------------------------------------------------------------------------------------------------------------------------------------------------------------------------------------------------------------------------------------------------------------------------------------------------------------------------------------------------------------------------------------------------------------------------------------------------------------------------------|-----------------------------------------------------------------------------|
| aliñnañc                                                                                                                                                                                                                                                                                                                                                                                                                                                                                                                                                                                                                                                                                                                                                                                                                                         |                                                                             |
| Function of Roads Administration                                                                                                                                                                                                                                                                                                                                                                                                                                                                                                                                                                                                                                                                                                                                                                                                                 |                                                                             |
| Function of Roads Administration                                                                                                                                                                                                                                                                                                                                                                                                                                                                                                                                                                                                                                                                                                                                                                                                                 |                                                                             |
| Phase of Activities                                                                                                                                                                                                                                                                                                                                                                                                                                                                                                                                                                                                                                                                                                                                                                                                                              |                                                                             |
| Purpose of Control                                                                                                                                                                                                                                                                                                                                                                                                                                                                                                                                                                                                                                                                                                                                                                                                                               |                                                                             |
| Subject of Performance Indicator                                                                                                                                                                                                                                                                                                                                                                                                                                                                                                                                                                                                                                                                                                                                                                                                                 |                                                                             |
|                                                                                                                                                                                                                                                                                                                                                                                                                                                                                                                                                                                                                                                                                                                                                                                                                                                  |                                                                             |
| Sub-categories                                                                                                                                                                                                                                                                                                                                                                                                                                                                                                                                                                                                                                                                                                                                                                                                                                   |                                                                             |
|                                                                                                                                                                                                                                                                                                                                                                                                                                                                                                                                                                                                                                                                                                                                                                                                                                                  |                                                                             |
|                                                                                                                                                                                                                                                                                                                                                                                                                                                                                                                                                                                                                                                                                                                                                                                                                                                  |                                                                             |
| Compare with other countries                                                                                                                                                                                                                                                                                                                                                                                                                                                                                                                                                                                                                                                                                                                                                                                                                     |                                                                             |
|                                                                                                                                                                                                                                                                                                                                                                                                                                                                                                                                                                                                                                                                                                                                                                                                                                                  | ALPCR WODED DOAD ACCOCLATION                                                |
| Clear Selection                                                                                                                                                                                                                                                                                                                                                                                                                                                                                                                                                                                                                                                                                                                                                                                                                                  | WORLD ROAD ASSOCIATION                                                      |
|                                                                                                                                                                                                                                                                                                                                                                                                                                                                                                                                                                                                                                                                                                                                                                                                                                                  | ASSOCIATION MUNDIALE DE LA ROUTE                                            |
|                                                                                                                                                                                                                                                                                                                                                                                                                                                                                                                                                                                                                                                                                                                                                                                                                                                  | PIARC "Exchange knowledge and techniques on roads and road transportation." |
| otal Number of Indicators Found = 172                                                                                                                                                                                                                                                                                                                                                                                                                                                                                                                                                                                                                                                                                                                                                                                                            |                                                                             |
| l, Pavement Remaining Service Life (RSL) - in years.                                                                                                                                                                                                                                                                                                                                                                                                                                                                                                                                                                                                                                                                                                                                                                                             |                                                                             |
| 1, Pavement Remaining Service Life (RSL) - in years.<br>2, Paved roads (km/million people).                                                                                                                                                                                                                                                                                                                                                                                                                                                                                                                                                                                                                                                                                                                                                      |                                                                             |
| 1, Pavement Remaining Service Life (RSL) - in years.<br>2, Paved roads (km/million people).<br>3, Growth in paved network (%).                                                                                                                                                                                                                                                                                                                                                                                                                                                                                                                                                                                                                                                                                                                   |                                                                             |
| 1, Pavement Remaining Service Life (RSL) - in years.<br>2, Paved roads (km/million people).<br>3, Growth in paved network (%).<br>4, Paved lane-km/million people.                                                                                                                                                                                                                                                                                                                                                                                                                                                                                                                                                                                                                                                                               |                                                                             |
| 1, Pavement Remaining Service Life (RSL) - in years.<br>2, Paved roads (km/million people).<br>3, Growth in paved network (%).<br>4, Paved lane-km/million people.<br>5, Motorways (km/million people).                                                                                                                                                                                                                                                                                                                                                                                                                                                                                                                                                                                                                                          |                                                                             |
| 1, Pavement Remaining Service Life (RSL) - in years.<br>2, Paved roads (km/million people).<br>3, Growth in paved network (%).<br>4, Paved lane-km/million people.<br>5, Motorways (km/million people).<br>6, Motorized vehicles/thousand population.                                                                                                                                                                                                                                                                                                                                                                                                                                                                                                                                                                                            |                                                                             |
| <ol> <li>Pavement Remaining Service Life (RSL) - in years.</li> <li>Paved roads (km/million people).</li> <li>Growth in paved network (%).</li> <li>Paved lane-km/million people.</li> <li>Motorways (km/million people).</li> <li>Motorized vehicles/thousand population.</li> <li>Growth in motorized vehicle fleet (%).</li> </ol>                                                                                                                                                                                                                                                                                                                                                                                                                                                                                                            |                                                                             |
| <ol> <li>Pavement Remaining Service Life (RSL) - in years.</li> <li>Paved roads (km/million people).</li> <li>Growth in paved network (%).</li> <li>Paved lane-km/million people.</li> <li>Motorways (km/million people).</li> <li>Motorized vehicles/thousand population.</li> <li>Growth in motorized vehicle fleet (%).</li> <li>Rigid trucks/thousand people.</li> </ol>                                                                                                                                                                                                                                                                                                                                                                                                                                                                     |                                                                             |
| <ol> <li>Pavement Remaining Service Life (RSL) - in years.</li> <li>Paved roads (km/million people).</li> <li>Growth in paved network (%).</li> <li>Paved lane-km/million people.</li> <li>Motorways (km/million people).</li> <li>Motorized vehicles/thousand population.</li> <li>Growth in motorized vehicle fleet (%).</li> </ol>                                                                                                                                                                                                                                                                                                                                                                                                                                                                                                            |                                                                             |
| <ol> <li>Pavement Remaining Service Life (RSL) - in years.</li> <li>Paved roads (km/million people).</li> <li>Growth in paved network (%).</li> <li>Paved lane-km/million people.</li> <li>Motorways (km/million people).</li> <li>Motorized vehicles/thousand population.</li> <li>Growth in motorized vehicle fleet (%).</li> <li>Rigid trucks/thousand people.</li> <li>Articulated trucks/thousand people.</li> <li>Freight (tonne-km/million people).</li> <li>Capital works benefit cost ratio.</li> </ol>                                                                                                                                                                                                                                                                                                                                 |                                                                             |
| <ol> <li>Pavement Remaining Service Life (RSL) - in years.</li> <li>Paved roads (km/million people).</li> <li>Growth in paved network (%).</li> <li>Paved lane-km/million people.</li> <li>Motorways (km/million people).</li> <li>Motorized vehicles/thousand population.</li> <li>Growth in motorized vehicle fleet (%).</li> <li>Rigid trucks/thousand people.</li> <li>Articulated trucks/thousand people.</li> <li>Freight (tonne-km/million people).</li> <li>Capital works benefit cost ratio.</li> <li>Road assets (net and % annual increase).</li> </ol>                                                                                                                                                                                                                                                                               |                                                                             |
| <ol> <li>Pavement Remaining Service Life (RSL) - in years.</li> <li>Paved roads (km/million people).</li> <li>Growth in paved network (%).</li> <li>Paved lane-km/million people.</li> <li>Motorways (km/million people).</li> <li>Motorized vehicles/thousand population.</li> <li>Growth in motorized vehicle fleet (%).</li> <li>Rigid trucks/thousand people.</li> <li>Articulated trucks/thousand people.</li> <li>Freight (tonne-km/million people).</li> <li>Capital works benefit cost ratio.</li> <li>Road assets (net and % annual increase).</li> <li>Rough roads.</li> </ol>                                                                                                                                                                                                                                                         |                                                                             |
| <ol> <li>Pavement Remaining Service Life (RSL) - in years.</li> <li>Paved roads (km/million people).</li> <li>Growth in paved network (%).</li> <li>Paved lane-km/million people.</li> <li>Motorways (km/million people).</li> <li>Motorized vehicles/thousand population.</li> <li>Growth in motorized vehicle fleet (%).</li> <li>Rigid trucks/thousand people.</li> <li>Articulated trucks/thousand people.</li> <li>Freight (tonne-km/million people).</li> <li>Capital works benefit cost ratio.</li> <li>Road assets (net and % annual increase).</li> <li>Road assets (km/millions people).</li> </ol>                                                                                                                                                                                                                                    |                                                                             |
| <ol> <li>Pavement Remaining Service Life (RSL) - in years.</li> <li>Paved roads (km/million people).</li> <li>Growth in paved network (%).</li> <li>Paved lane-km/million people.</li> <li>Motorways (km/million people).</li> <li>Motorized vehicles/thousand population.</li> <li>Growth in motorized vehicle fleet (%).</li> <li>Rigid trucks/thousand people.</li> <li>Articulated trucks/thousand people.</li> <li>Freight (tonne-km/million people).</li> <li>Capital works benefit cost ratio.</li> <li>Road assets (net and % annual increase).</li> <li>Rough roads.</li> <li>Total roads (km/millions people).</li> <li>Growth in total road network (%).</li> </ol>                                                                                                                                                                   |                                                                             |
| <ol> <li>Pavement Remaining Service Life (RSL) - in years.</li> <li>Paved roads (km/million people).</li> <li>Growth in paved network (%).</li> <li>Paved lane-km/million people.</li> <li>Motorways (km/million people).</li> <li>Motorized vehicles/thousand population.</li> <li>Growth in motorized vehicle fleet (%).</li> <li>Rigid trucks/thousand people.</li> <li>Articulated trucks/thousand people.</li> <li>Freight (tonne-km/million people).</li> <li>Capital works benefit cost ratio.</li> <li>Road assets (net and % annual increase).</li> <li>Rough roads.</li> <li>Total roads (km/millions people).</li> <li>Growth in total road network (%).</li> <li>Buses/thousand population.</li> </ol>                                                                                                                               |                                                                             |
| <ol> <li>Pavement Remaining Service Life (RSL) - in years.</li> <li>Paved roads (km/million people).</li> <li>Growth in paved network (%).</li> <li>Paved lane-km/million people.</li> <li>Motorways (km/million people).</li> <li>Motorized vehicles/thousand population.</li> <li>Growth in motorized vehicle fleet (%).</li> <li>Rigid trucks/thousand people.</li> <li>Articulated trucks/thousand people.</li> <li>Freight (tonne-km/million people).</li> <li>Capital works benefit cost ratio.</li> <li>Road assets (net and % annual increase).</li> <li>Rough roads.</li> <li>Growth in total road network (%).</li> <li>Buses/thousand population.</li> <li>Cars/thousand population.</li> </ol>                                                                                                                                       |                                                                             |
| <ol> <li>Pavement Remaining Service Life (RSL) - in years.</li> <li>Paved roads (km/million people).</li> <li>Growth in paved network (%).</li> <li>Paved lane-km/million people.</li> <li>Motorways (km/million people).</li> <li>Motorways (km/million people).</li> <li>Motorized vehicles/thousand population.</li> <li>Growth in motorized vehicle fleet (%).</li> <li>Rigid trucks/thousand people.</li> <li>Articulated trucks/thousand people.</li> <li>Freight (tonne-km/million people).</li> <li>Capital works benefit cost ratio.</li> <li>Road assets (net and % annual increase).</li> <li>Rough roads.</li> <li>Total roads (km/millions people).</li> <li>Growth in total road network (%).</li> <li>Buses/thousand population.</li> <li>Regional development budget (% of total).</li> </ol>                                    |                                                                             |
| <ol> <li>Pavement Remaining Service Life (RSL) - in years.</li> <li>Paved roads (km/million people).</li> <li>Growth in paved network (%).</li> <li>Paved lane-km/million people.</li> <li>Motorways (km/million people).</li> <li>Motorways (km/million people).</li> <li>Motorized vehicles/thousand population.</li> <li>Growth in motorized vehicle fleet (%).</li> <li>Rigid trucks/thousand people.</li> <li>Articulated trucks/thousand people.</li> <li>Freight (tonne-km/million people).</li> <li>Capital works benefit cost ratio.</li> <li>Road assets (net and % annual increase).</li> <li>Rough roads.</li> <li>Total roads (km/millions people).</li> <li>Growth in total road network (%).</li> <li>Buses/thousand population.</li> <li>Cars/thousand population.</li> <li>Regional development budget (% of total).</li> </ol> |                                                                             |
| <ol> <li>Pavement Remaining Service Life (RSL) - in years.</li> <li>Paved roads (km/million people).</li> <li>Growth in paved network (%).</li> <li>Paved lane-km/million people.</li> <li>Motorways (km/million people).</li> <li>Motorways (km/million people).</li> <li>Motorized vehicles/thousand population.</li> <li>Growth in motorized vehicle fleet (%).</li> <li>Rigid trucks/thousand people.</li> <li>Articulated trucks/thousand people.</li> <li>Freight (tonne-km/million people).</li> <li>Capital works benefit cost ratio.</li> <li>Road assets (net and % annual increase).</li> <li>Rough roads.</li> <li>Total roads (km/millions people).</li> <li>Growth in total road network (%).</li> <li>Buses/thousand population.</li> <li>Regional development budget (% of total).</li> </ol>                                    |                                                                             |

| Language                                                                                                                                                                                                                                                                                                                                                                                                                                                                                                                                                                                                                                                                                                                                                                                            |                                              |       |                                                                     |
|-----------------------------------------------------------------------------------------------------------------------------------------------------------------------------------------------------------------------------------------------------------------------------------------------------------------------------------------------------------------------------------------------------------------------------------------------------------------------------------------------------------------------------------------------------------------------------------------------------------------------------------------------------------------------------------------------------------------------------------------------------------------------------------------------------|----------------------------------------------|-------|---------------------------------------------------------------------|
|                                                                                                                                                                                                                                                                                                                                                                                                                                                                                                                                                                                                                                                                                                                                                                                                     |                                              |       |                                                                     |
| Function of Roads Administration                                                                                                                                                                                                                                                                                                                                                                                                                                                                                                                                                                                                                                                                                                                                                                    | Do you want to select indicators by the      |       |                                                                     |
| Phase Policy and Planning                                                                                                                                                                                                                                                                                                                                                                                                                                                                                                                                                                                                                                                                                                                                                                           | <sup>-</sup> function performed by the Roads |       |                                                                     |
| Construction                                                                                                                                                                                                                                                                                                                                                                                                                                                                                                                                                                                                                                                                                                                                                                                        | Administration?                              |       |                                                                     |
| Operational                                                                                                                                                                                                                                                                                                                                                                                                                                                                                                                                                                                                                                                                                                                                                                                         |                                              |       |                                                                     |
| Subje Maintenance                                                                                                                                                                                                                                                                                                                                                                                                                                                                                                                                                                                                                                                                                                                                                                                   |                                              |       |                                                                     |
| Licensing                                                                                                                                                                                                                                                                                                                                                                                                                                                                                                                                                                                                                                                                                                                                                                                           |                                              |       |                                                                     |
| Sub- Enforcement                                                                                                                                                                                                                                                                                                                                                                                                                                                                                                                                                                                                                                                                                                                                                                                    |                                              |       |                                                                     |
| Other:Organisational Performance of RA                                                                                                                                                                                                                                                                                                                                                                                                                                                                                                                                                                                                                                                                                                                                                              |                                              |       |                                                                     |
|                                                                                                                                                                                                                                                                                                                                                                                                                                                                                                                                                                                                                                                                                                                                                                                                     |                                              |       |                                                                     |
|                                                                                                                                                                                                                                                                                                                                                                                                                                                                                                                                                                                                                                                                                                                                                                                                     |                                              |       |                                                                     |
| Compare with other countries                                                                                                                                                                                                                                                                                                                                                                                                                                                                                                                                                                                                                                                                                                                                                                        |                                              |       |                                                                     |
| o compare with other countries                                                                                                                                                                                                                                                                                                                                                                                                                                                                                                                                                                                                                                                                                                                                                                      |                                              |       |                                                                     |
|                                                                                                                                                                                                                                                                                                                                                                                                                                                                                                                                                                                                                                                                                                                                                                                                     |                                              | AIPCR | WORLD ROAD ASSOCIATION                                              |
| Clear Selection                                                                                                                                                                                                                                                                                                                                                                                                                                                                                                                                                                                                                                                                                                                                                                                     |                                              | R     | ASSOCIATION MONDIALE DE LA ROU                                      |
|                                                                                                                                                                                                                                                                                                                                                                                                                                                                                                                                                                                                                                                                                                                                                                                                     |                                              | VITA  |                                                                     |
|                                                                                                                                                                                                                                                                                                                                                                                                                                                                                                                                                                                                                                                                                                                                                                                                     |                                              | PIARC | "Exchange knowledge and techniques on roads and road transportation |
| Total Number of Indicators Found = 172                                                                                                                                                                                                                                                                                                                                                                                                                                                                                                                                                                                                                                                                                                                                                              |                                              |       |                                                                     |
| 1, Pavement Remaining Service Life (RSL) - in y                                                                                                                                                                                                                                                                                                                                                                                                                                                                                                                                                                                                                                                                                                                                                     | ears.                                        |       |                                                                     |
|                                                                                                                                                                                                                                                                                                                                                                                                                                                                                                                                                                                                                                                                                                                                                                                                     | ears.                                        |       |                                                                     |
| 1, Pavement Remaining Service Life (RSL) - in y<br>2, Paved roads (km/million people).<br>3, Growth in paved network (%).<br>4, Paved lane-km/million people.                                                                                                                                                                                                                                                                                                                                                                                                                                                                                                                                                                                                                                       | ears.                                        |       |                                                                     |
| <ol> <li>Pavement Remaining Service Life (RSL) - in y</li> <li>Paved roads (km/million people).</li> <li>Growth in paved network (%).</li> <li>Paved lane-km/million people.</li> <li>Motorways (km/million people).</li> </ol>                                                                                                                                                                                                                                                                                                                                                                                                                                                                                                                                                                     | ears.                                        |       |                                                                     |
| <ol> <li>Pavement Remaining Service Life (RSL) - in y</li> <li>Paved roads (km/million people).</li> <li>Growth in paved network (%).</li> <li>Paved lane-km/million people.</li> <li>Motorways (km/million people).</li> <li>Motorized vehicles/thousand population.</li> </ol>                                                                                                                                                                                                                                                                                                                                                                                                                                                                                                                    | ears.                                        |       |                                                                     |
| <ol> <li>Pavement Remaining Service Life (RSL) - in y</li> <li>Paved roads (km/million people).</li> <li>Growth in paved network (%).</li> <li>Paved lane-km/million people.</li> <li>Motorways (km/million people).</li> <li>Motorized vehicles/thousand population.</li> <li>Growth in motorized vehicle fleet (%).</li> </ol>                                                                                                                                                                                                                                                                                                                                                                                                                                                                    | ears.                                        |       |                                                                     |
| <ol> <li>Pavement Remaining Service Life (RSL) - in y</li> <li>Paved roads (km/million people).</li> <li>Growth in paved network (%).</li> <li>Paved lane-km/million people.</li> <li>Motorways (km/million people).</li> <li>Motorized vehicles/thousand population.</li> <li>Growth in motorized vehicle fleet (%).</li> <li>Rigid trucks/thousand people.</li> </ol>                                                                                                                                                                                                                                                                                                                                                                                                                             | ears.                                        |       |                                                                     |
| <ol> <li>Pavement Remaining Service Life (RSL) - in y</li> <li>Paved roads (km/million people).</li> <li>Growth in paved network (%).</li> <li>Paved lane-km/million people.</li> <li>Motorways (km/million people).</li> <li>Motorized vehicles/thousand population.</li> <li>Growth in motorized vehicle fleet (%).</li> <li>Rigid trucks/thousand people.</li> <li>Articulated trucks/thousand people.</li> </ol>                                                                                                                                                                                                                                                                                                                                                                                | ears.                                        |       |                                                                     |
| <ol> <li>Pavement Remaining Service Life (RSL) - in y</li> <li>Paved roads (km/million people).</li> <li>Growth in paved network (%).</li> <li>Paved lane-km/million people.</li> <li>Motorways (km/million people).</li> <li>Motorized vehicles/thousand population.</li> <li>Growth in motorized vehicle fleet (%).</li> <li>Rigid trucks/thousand people.</li> <li>Articulated trucks/thousand people.</li> <li>Freight (tonne-km/million people).</li> </ol>                                                                                                                                                                                                                                                                                                                                    | ears.                                        |       |                                                                     |
| <ol> <li>Pavement Remaining Service Life (RSL) - in y</li> <li>Paved roads (km/million people).</li> <li>Growth in paved network (%).</li> <li>Paved lane-km/million people.</li> <li>Motorways (km/million people).</li> <li>Motorized vehicles/thousand population.</li> <li>Growth in motorized vehicle fleet (%).</li> <li>Rigid trucks/thousand people.</li> <li>Articulated trucks/thousand people.</li> <li>Freight (tonne-km/million people).</li> <li>Capital works benefit cost ratio.</li> </ol>                                                                                                                                                                                                                                                                                         | ears.                                        |       |                                                                     |
| <ol> <li>Pavement Remaining Service Life (RSL) - in y</li> <li>Paved roads (km/million people).</li> <li>Growth in paved network (%).</li> <li>Paved lane-km/million people.</li> <li>Motorways (km/million people).</li> <li>Motorized vehicles/thousand population.</li> <li>Growth in motorized vehicle fleet (%).</li> <li>Rigid trucks/thousand people.</li> <li>Articulated trucks/thousand people.</li> <li>Freight (tonne-km/million people).</li> <li>Capital works benefit cost ratio.</li> <li>Road assets (net and % annual increase).</li> </ol>                                                                                                                                                                                                                                       | ears.                                        |       |                                                                     |
| <ol> <li>Pavement Remaining Service Life (RSL) - in y</li> <li>Paved roads (km/million people).</li> <li>Growth in paved network (%).</li> <li>Paved lane-km/million people.</li> <li>Motorways (km/million people).</li> <li>Motorized vehicles/thousand population.</li> <li>Growth in motorized vehicle fleet (%).</li> <li>Rigid trucks/thousand people.</li> <li>Articulated trucks/thousand people.</li> <li>Freight (tonne-km/million people).</li> <li>Capital works benefit cost ratio.</li> <li>Road assets (net and % annual increase).</li> <li>Rough roads.</li> </ol>                                                                                                                                                                                                                 | ears.                                        |       |                                                                     |
| <ol> <li>Pavement Remaining Service Life (RSL) - in y</li> <li>Paved roads (km/million people).</li> <li>Growth in paved network (%).</li> <li>Paved lane-km/million people.</li> <li>Motorways (km/million people).</li> <li>Motorized vehicles/thousand population.</li> <li>Growth in motorized vehicle fleet (%).</li> <li>Rigid trucks/thousand people.</li> <li>Articulated trucks/thousand people.</li> <li>Freight (tonne-km/million people).</li> <li>Road assets (net and % annual increase).</li> <li>Rough roads.</li> <li>Total roads (km/millions people).</li> </ol>                                                                                                                                                                                                                 | ears.                                        |       |                                                                     |
| <ol> <li>Pavement Remaining Service Life (RSL) - in y</li> <li>Paved roads (km/million people).</li> <li>Growth in paved network (%).</li> <li>Paved lane-km/million people.</li> <li>Motorways (km/million people).</li> <li>Motorized vehicles/thousand population.</li> <li>Growth in motorized vehicle fleet (%).</li> <li>Rigid trucks/thousand people.</li> <li>Articulated trucks/thousand people.</li> <li>Freight (tonne-km/million people).</li> <li>Capital works benefit cost ratio.</li> <li>Road assets (net and % annual increase).</li> <li>Rough roads.</li> <li>Total roads (km/millions people).</li> <li>Growth in total road network (%).</li> </ol>                                                                                                                           | ears.                                        |       |                                                                     |
| <ol> <li>Pavement Remaining Service Life (RSL) - in y</li> <li>Paved roads (km/million people).</li> <li>Growth in paved network (%).</li> <li>Paved lane-km/million people.</li> <li>Motorways (km/million people).</li> <li>Motorized vehicles/thousand population.</li> <li>Growth in motorized vehicle fleet (%).</li> <li>Rigid trucks/thousand people.</li> <li>Articulated trucks/thousand people.</li> <li>Freight (tonne-km/million people).</li> <li>Capital works benefit cost ratio.</li> <li>Road assets (net and % annual increase).</li> <li>Rough roads.</li> <li>Total roads (km/millions people).</li> <li>Growth in total road network (%).</li> <li>Buses/thousand population.</li> </ol>                                                                                       | ears.                                        |       |                                                                     |
| <ol> <li>Pavement Remaining Service Life (RSL) - in y</li> <li>Paved roads (km/million people).</li> <li>Growth in paved network (%).</li> <li>Paved lane-km/million people.</li> <li>Motorized vehicles/thousand population.</li> <li>Growth in motorized vehicle fleet (%).</li> <li>Rigid trucks/thousand people.</li> <li>Articulated trucks/thousand people.</li> <li>Freight (tonne-km/million people).</li> <li>Capidat works benefit cost ratio.</li> <li>Road assets (net and % annual increase).</li> <li>Rough roads.</li> <li>Total roads (km/millions people).</li> <li>Growth in total road network (%).</li> <li>Buses/thousand population.</li> <li>Cars/thousand population.</li> </ol>                                                                                            | ears.                                        |       |                                                                     |
| <ol> <li>Pavement Remaining Service Life (RSL) - in y</li> <li>Paved roads (km/million people).</li> <li>Growth in paved network (%).</li> <li>Paved lane-km/million people.</li> <li>Motorways (km/million people).</li> <li>Motorized vehicles/thousand population.</li> <li>Growth in motorized vehicle fleet (%).</li> <li>Rigid trucks/thousand people.</li> <li>Articulated trucks/thousand people.</li> <li>Freight (tonne-km/million people).</li> <li>Capital works benefit cost ratio.</li> <li>Road assets (net and % annual increase).</li> <li>Rough roads.</li> <li>Total roads (km/millions people).</li> <li>Growth in total road network (%).</li> <li>Buses/thousand population.</li> <li>Cars/thousand population.</li> <li>Regional development budget (% of total).</li> </ol> | ears.                                        |       |                                                                     |
| <ol> <li>Pavement Remaining Service Life (RSL) - in y</li> <li>Paved roads (km/million people).</li> <li>Growth in paved network (%).</li> <li>Paved lane-km/million people.</li> <li>Motorways (km/million people).</li> <li>Motorized vehicles/thousand population.</li> <li>Growth in motorized vehicle fleet (%).</li> <li>Rigid trucks/thousand people.</li> <li>Articulated trucks/thousand people.</li> <li>Freight (tonne-km/million people).</li> <li>Capital works benefit cost ratio.</li> <li>Road assets (net and % annual increase).</li> <li>Rough roads.</li> <li>Total roads (km/millions people).</li> <li>Growth in total road network (%).</li> <li>Buses/thousand population.</li> <li>Regional development budget (% of total).</li> </ol>                                    | ears.                                        |       |                                                                     |
| <ol> <li>Pavement Remaining Service Life (RSL) - in y</li> <li>Paved roads (km/million people).</li> <li>Growth in paved network (%).</li> <li>Paved lane-km/million people.</li> <li>Motorways (km/million people).</li> <li>Motorized vehicles/thousand population.</li> <li>Growth in motorized vehicle fleet (%).</li> <li>Rigid trucks/thousand people.</li> <li>Articulated trucks/thousand people.</li> <li>Freight (tonne-km/million people).</li> <li>Capital works benefit cost ratio.</li> <li>Road assets (net and % annual increase).</li> <li>Rough roads.</li> <li>Total roads (km/millions people).</li> <li>Growth in total road network (%).</li> <li>Buses/thousand population.</li> <li>Cars/thousand population.</li> <li>Regional development budget (% of total).</li> </ol> | ears.                                        |       |                                                                     |