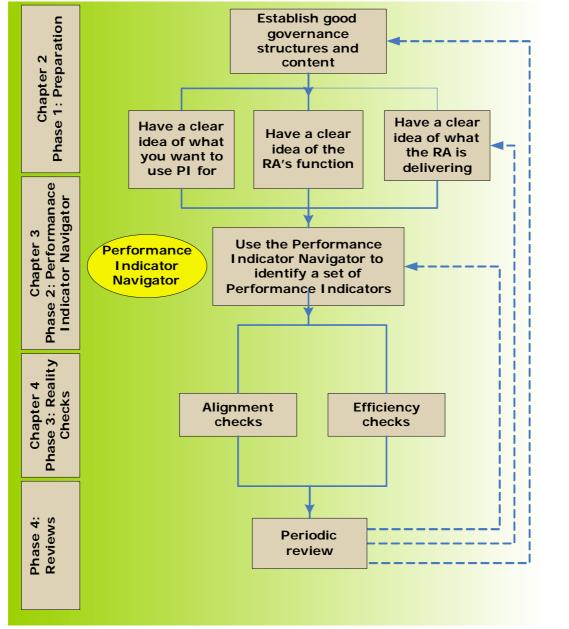

#### **The Four Phases of Good Practice**

## Good Governance Phase 1: Preparation

# Be clear on the Road Administration's Functions and Deliverables

- Are you a Network Builder or Operator?
- Long-range Infrastructure Plans
- Strategic Plans for the Organisation
- What are the policy Drivers?
- Who are your stakeholders?

#### Be clear on what you want to use the Performance Indicators for

- Performance Monitoring or Management?
- → Controllability

## With these factors clear – you can use the PIN

## Phase 2: Using the PIN (Questions)

## Good Governance Phase 3: Reality Checks

After using the PIN then carry out your:

#### Alignment Checks – are your Indicators

- Appropriate for the intended Phase of activity?
- Do they fit the degree of control you have over the activity?
- Suitable for monitoring or management as required?
- Going to really measure the objective intended?
- Relevant and understandable politically?
- Evenly distributed to avoid distorting behaviour?

## Good Governance Phase 3: Reality Checks - cont'd

#### **Efficiency Checks**

- $\rightarrow$  Is or can someone else measure it for you? (e.g.ONS)
- Do the Indicators add sufficient value?
- Can they be rationalised proxy indicators?
- Can you discontinue pre-existing indicators?

## Good Governance Phase 4: Periodic review