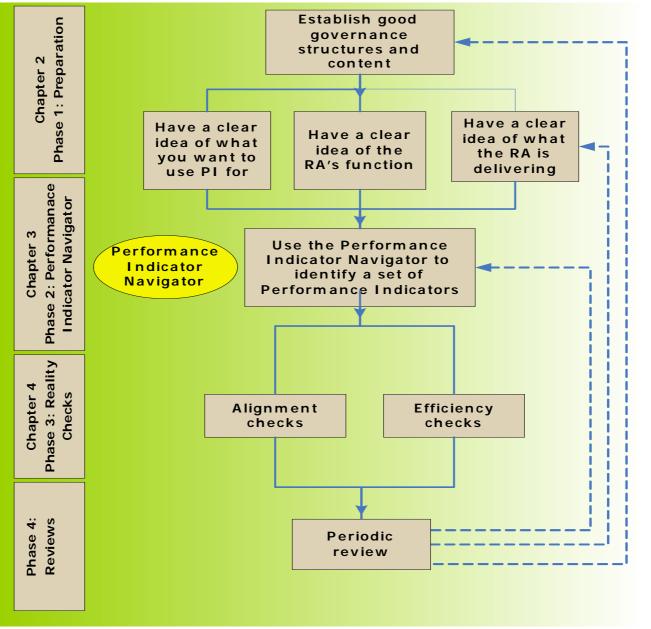

#### **The Four Phases of Good Practice**

## Good Governance Phase 1: Preparation

# Be clear on the Road Administration's Functions and Deliverables

- Are you a Network Builder or Operator?
- Long-range Infrastructure Plans
- Strategic Plans for the Organisation
- What are the policy Drivers?
- Who are your stakeholders?

#### Be clear on what you want to use the Performance Indicators for

- Performance Monitoring or Management?
- → Controllability

## Phase 2: Using the PIN (Questions)

## Good Governance Phase 3: Reality Checks

After using the PIN then carry out your:

#### Alignment Checks – are your Indicators

- Appropriate for the intended Phase of activity?
- Do they fit the degree of control you have over the activity?
- Suitable for monitoring or management as required?
- Going to really measure the objective intended?
- Relevant and understandable politically?
- Evenly distributed to avoid distorting behaviour?

## Good Governance Phase 3: Reality Checks - cont'd

#### **Efficiency Checks**

- $\rightarrow$  Is or can someone else measure it for you? (e.g.ONS)
- Do the Indicators add sufficient value?
- Can they be rationalised proxy indicators?
- Can you discontinue pre-existing indicators?

## Good Governance Phase 4: Periodic review