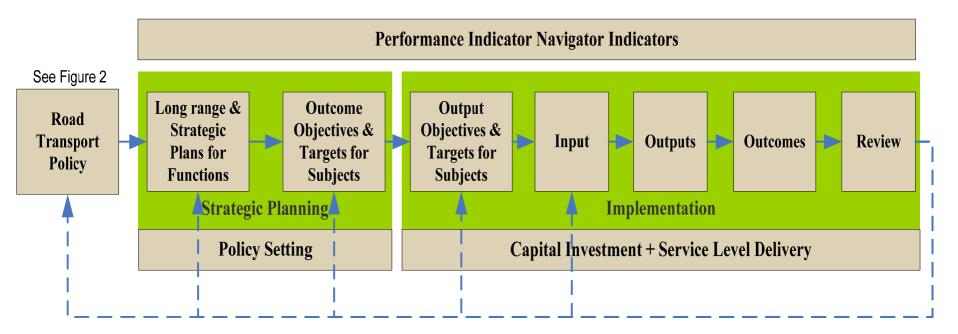

#### The Strategic Planning and Implementation Cycle

#### Many PIs in use covering the 3 main functional areas of:

- Strategic Planning and Policy making
- Capital Investment (e.g. construction/upgrading)
- Service Level Delivery (e.g. maintenance and operations)