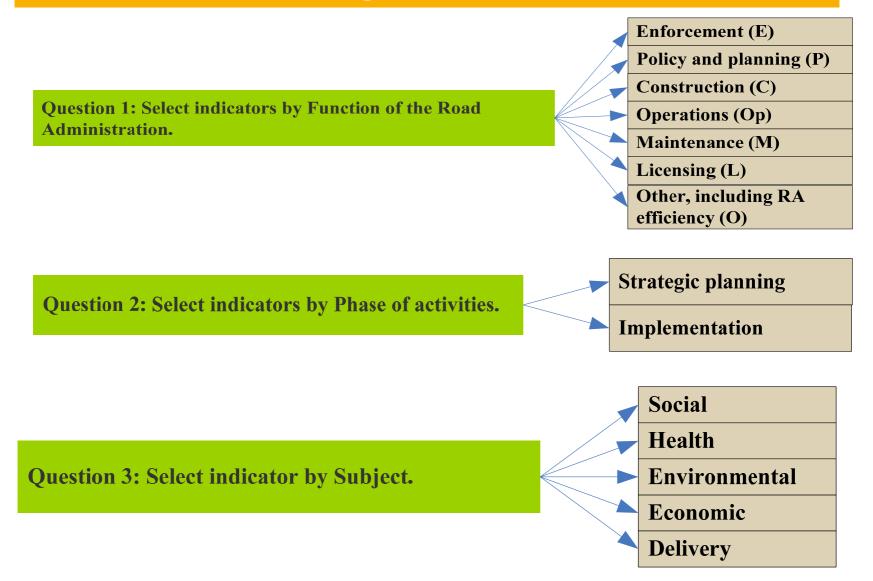

#### Starts with the full list of 172 Performance Indicators

Presents a series of questions and options to the user, which when answered eliminates Indicators that are not relevant.

Each question is based on good governance parameters identified by the Committee.

These are:

Function of the Road Administration

Phase of Activities

→ Policy Subject Area

→ Comparison with others

Not the complete answer on its own

Effective only if applied within a good governance régime

Classification of Indicators is widely drawn

Must have a clear view of what you are delivering and how

Apply common sense reality checks after using the PIN

Contains actual indicators as described by the users